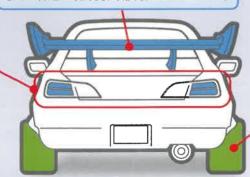

## ら タイヤ及びホイールの車体(フェンダー) 外へのはみ出し

適切なタイヤやホイールを 使用しなければ、車体に接 触したり、ブレーキ構造など と干渉します。

また、車体から突出すること もあり、歩行者等に危害を 及ぼすおそれがあり、大変 危険です。

## 基準外ウイングの取り付け

車体からはみ出したウイングは、歩行者等に 接触し、危害を加えるおそれがあるため、大変 危険です。

## ウイング

- ○側方への翼形状を有していないか
- ○確実に取り付けられているか
- ○鋭い突起がないか
- ○その付近の最外側、最後端とならないか 等