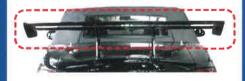

## 基準外ウイングの取り付け

車体からはみ出したウイングは、歩行者等に 接触し、危害を加えるおそれがあるため、大変 危険です。

## ウイング

- ○側方への翼形状を有していないか
- ○確実に取り付けられているか
- ○鋭い突起がないか
- ○その付近の最外側、最後端とならないか 等