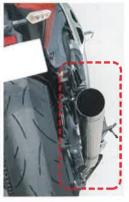

## このような改造は不正改造です。

事業不適合マフラーの装着/ 消音器の取り外し

基準不適合マフラーの装着やマフラーの切断・取り外しは、排気騒音が増大し、 沿道住民の生活環境を脅かし、騒音公害 の原因に繋がります。