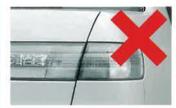

## ② 運転者席・助手席の窓ガラスへの 着色フィルム等の貼付

(貼付状態で可視光線透過率70%未満)

運転者席及び助手席の窓ガラスに濃い色の着色フィルムを貼ることにより、周囲の状況が確認しにくくなり、大変危険です。