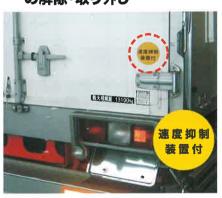

## 7 速度抑制装置(スピードリミッター) の解除・取り外し

不正改造車
迷惑黒煙車

通報先

#### 速度抑制装置(スピードリミッター)

- ○走行速度が90km/hを超えないよう燃料の供給 を調整し、かつ、速度制御を円滑に行えるか
- ○速度抑制装置を装着していることを示す黄色の ステッカーが運転者の見やすい位置及び車両の 後面に貼付されているか