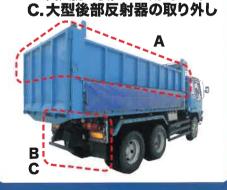

## 6 A. 荷台さし枠の取り付け・燃料 タンクの増設

B. 突入防止装置の切断・取り外し

## ダンプ (土砂等運搬)

- ○土砂等を運搬するダンプ車の場合、さし枠 の取り付けがないか
- ○荷台の一部を高くする等の改造がないか

#### 突入防止装置

○自動車の後面に突入防止装置を備え ているか

○貨物普通自動車の場合、後部反射器 を備えるほか、大型後部反射器を備 えているか

不正改造は犯罪です!