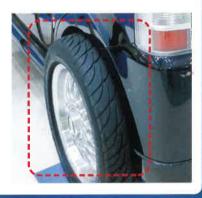

## ら タイヤ及びホイールの車体(フェンダー) 外へのはみ出し

適切なタイヤやホイールを 使用しなければ、車体に接 触したり、ブレーキ構造など と干渉します。

また、車体から突出すること もあり、歩行者等に危害を 及ぼすおそれがあり、大変 危険です。