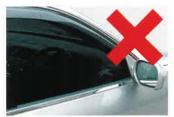

## ② 運転者席・助手席の窓ガラスへの 着色フィルム等の貼付

(貼付状態で可視光線透過率70%未満)

運転者席及び助手席の窓ガラスに濃い色の着色フィルムを貼ることにより、周囲の状況が確認しにくくなり、大変危険です。