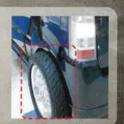

## ら タイヤ及びホイールの車体(フェンダー) 外へのはみ出し

適切なタイヤやホイールを 使用しなければ、車体に接 触したり、ブレーキ構造など と干渉します。

また、車体から突出すること もあり、歩行者等に危害を 及ぼすおそれがあり、大変 危険です。