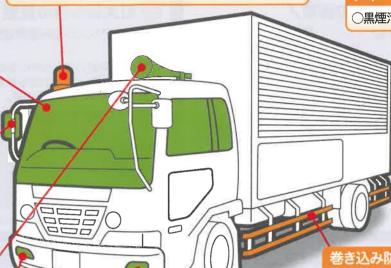

#### 直前直左確認鏡

○運転者席から障害物を確認できる鏡等を備えているか

- ○緊急自動車等以外に赤色の回転灯は取り付けていないか
- ○道路維持作業用自動車以外に黄色の回転灯は取り付け ていないか

#### きき込み防止装置

○普通貨物自動車の場合、巻き込み 防止装置を備えているか