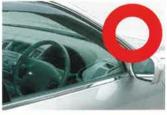

## ② 運転者席・助手席の窓ガラスへの 着色フィルム等の貼付

(貼付状態で可視光線透過率70%未満)

運転者席及び助手席の窓ガラスに濃い色の着色フィルムを貼ることにより、周囲の状況が確認しにくくなり、大変危険です。