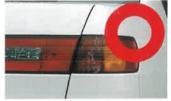

## ② 運転者席・助手席の窓ガラスへの 着色フィルム等の貼付

(貼付状態で可視光線透過率70%未満)

運転者席及び助手席の窓ガラスに濃い色の着色フィルムを貼ることにより、周囲の状況が確認しにくくなり、大変危険です。